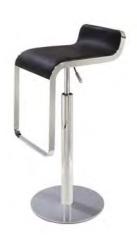

### **BOOTH EQUIPMENT**

Each 10' x 10' booth will be set with 8' high blue back drape, 3' high blue side drape, 1 - 6' x 30" blue skirted table, 2 Limerick chairs, 1 corrugated wastebasket, black booth carpeting, and a 7" x 44" one-line identification sign. By order of the Fire Marshal, **NOTHING MAY BE ATTACHED TO THIS DRAPE. PLEASE NOTE: THERE ARE NO SUBSTITUTIONS ALLOWED.** 