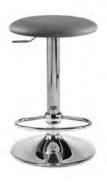

airs

luxor executive chair

Black Leather 27"L 28"D 47"H Adjustable – 810807



tilt executive chair

*Onyx Fabric* 26"L 25"D 34"H – 81075



pro executive chair

White Vinyl 27.5"L 27.5"D 45.7"H – 810844



perth highback chair

Black Leather/Chrome 23"L 21"D 43"H Adjustable – 810813



#### conference chairs

altura conference/ guest chair

Black Fabric/Black Steel 25"L 20"D 34"H – 81063



#### altura junior executive chair

Black Fabric 25"L 25"D 37"H Adjustable – 81073



flex chair Black Plastic/Chrome 24"L 22"D 31"H - 81018



#### bars & barstools

#### martini bar

Gray metal rounded bar with frosted glass top and chrome legs 67"L 50"D 47"H – Radius 76.5" – 8501

#### possible configurations:









#### lift barstool

Gray Vinyl/Chrome 15" Round 23-33.5"H Adjustable – 810842



#### ICE barstool

*Transparent/Chrome Legs* 16.75"L 16"D 37.75"H – 810815



Tables in coordinating colors are available upon request.

#### bars & barstools

#### ohio barstool

Gray Fabric/Chrome – 810100 Red Fabric/Chrome – 810101 Black Fabric/Chrome – 810102 18" Round 31"H Adjustable



#### jetson barstool

Black Vinyl/Black Steel 18"L 19"D 29"H – 810706



#### shark swivel barstool

White Plastic/Chrome 22"L 19"D 34-44"H Adjustable – 810202



#### bars & barstools

oslo barstool

Blue Plastic/Chrome – 810200 White Plastic/Chrome – 810201 17"L 20"D 30"H



#### zoey barstool

*Vinyl/Chrome* 15"L 17"D 31-35"H – 810834



#### banana barstool

White Vinyl/Chrome – 810103 Black Vinyl/Chrome – 810104 21"L 22"D 30"H



#### gin barstool

Maple Wood/Chrome 16"L 16"D 29"H – 810505



#