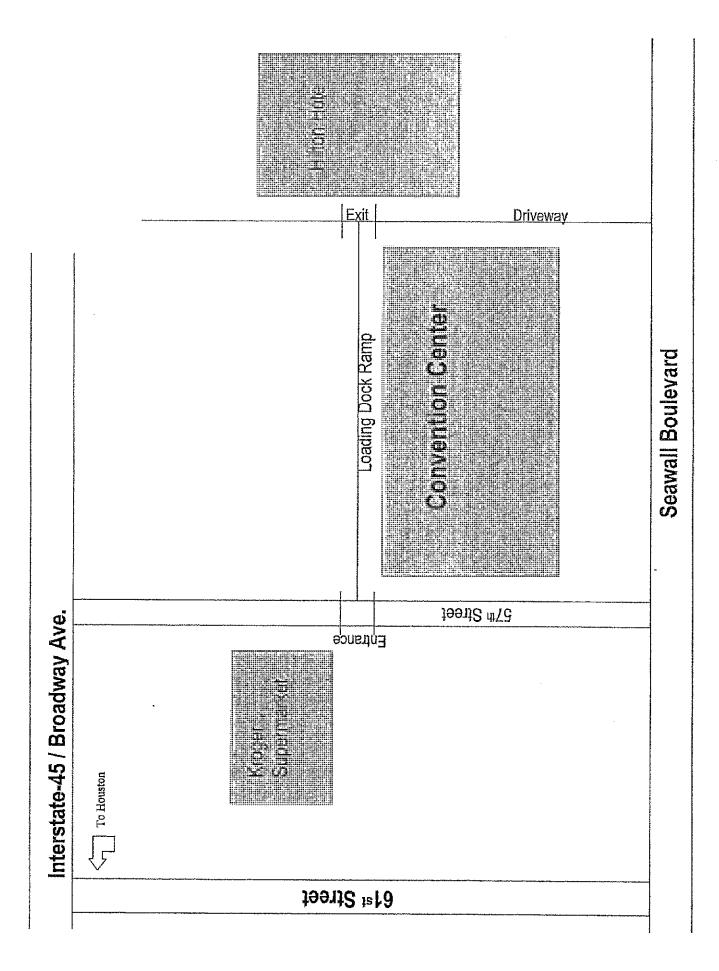

Show Site Shipping Address:

Exhibiting Company Name / Booth # \_\_\_\_\_\_
API INSPECTION SUMMIT & EXPO 2015
C/O FREEMAN
GALVESTON ISLAND CC @ SAN LUIS RESORT
5600 SEAWALL BLVD, HALLS A & B
GALVESTON, TX 77551