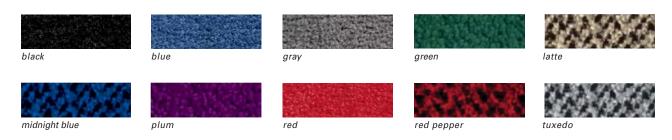

### **EXHIBIT HALL CARPET**

The booths will be carpeted in black. The aisles will be carpeted in latte. If you wish to order carpet padding, it must be done <u>prior</u> to exhibitor move-in.