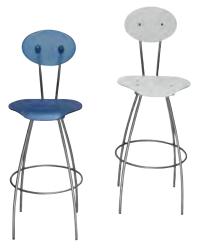

### **BOOTH EQUIPMENT**

Each 10' x 10' booth will be set with 8' high blue back drape, 3' high blue side drape, 1 - 6' x 30" blue skirted table, 2 Limerick chairs, 1 corrugated wastebasket, black booth carpeting, and a 7" x 44" one-line identification sign. By order of the Fire Marshal, **NOTHING MAY BE ATTACHED TO THIS DRAPE. PLEASE NOTE: THERE ARE NO SUBSTITUTIONS ALLOWED.** 