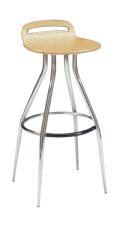

### **BOOTH EQUIPMENT**

Each 10' x 10' booth will be set with 8' high blue back drape, 3' high blue side drape, 1 - 6' x 30" blue skirted table, 2 Limerick chairs, 1 corrugated wastebasket, black booth carpeting, and a 7" x 44" one-line identification sign. By order of the Fire Marshal, **NOTHING MAY BE ATTACHED TO THIS DRAPE. PLEASE NOTE: THERE ARE NO SUBSTITUTIONS ALLOWED.** 