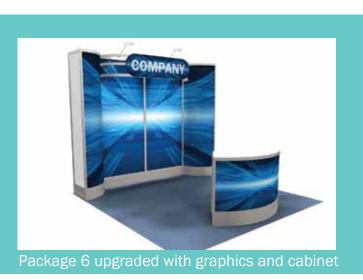

### **BOOTH EQUIPMENT**

Each 10' x 10' booth will be set with 8' high blue back drape, 3' high blue side drape, 1 - 6' x 30" blue skirted table, 2 Limerick chairs, 1 corrugated wastebasket, black booth carpeting, and a 7" x 44" one-line identification sign. By order of the Fire Marshal, **NOTHING MAY BE ATTACHED TO THIS DRAPE. PLEASE NOTE: THERE ARE NO SUBSTITUTIONS ALLOWED.** 