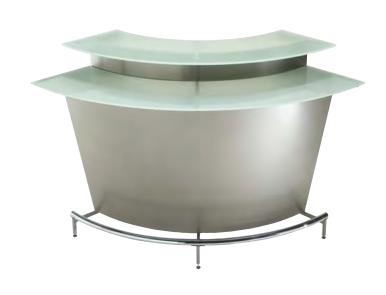

tson chair

Black Vinyl/Black Steel 19"L 18"D 31"H - 810702



#### conference chairs

luxor executive chair

Black Leather 27"L 28"D 47"H Adjustable – 810807



tilt executive chair

*Onyx Fabric* 26"L 25"D 34"H – 81075



pro executive chair

White Vinyl 27.5"L 27.5"D 45.7"H – 810844



perth highback chair

Black Leather/Chrome 23"L 21"D 43"H Adjustable – 810813



#### conference chairs

altura conference/ guest chair

Black Fabric/Black Steel 25"L 20"D 34"H – 81063



#### altura junior executive chair

Black Fabric 25"L 25"D 37"H Adjustable – 81073



flex chair Black Plastic/Chrome 24"L 22"D 31"H - 81018



#### bars & barstools

#### martini bar

Gray metal rounded bar with frosted glass top and chrome legs 67"L 50"D 47"H – Radius 76.5" – 8501

#### possible configurations:









#### lift barstool

Gray Vinyl/Chrome 15" Round 23-33.5"H Adjustable – 810842



#### ICE barstool

*Transparent/Chrome Legs* 16.75"L 16"D 37.75"H – 810815



Tables in coordinating colors are available upon request.

#### bars & barstools

#### ohio barstool

Gray Fabric/Chrome – 810100 Red Fabric/Chrome – 810101 Black Fabric/Chrome – 810102 18" Round 31"H Adjustable



#### jetson barstool

Black Vinyl/Black Steel 18"L 19"D 29"H – 810706



#### shark swivel barstool

White Plastic/Chrome 22"L 19"D 34-44"H Adjustable – 810202



#### bars & barstools

oslo barstool

Blue Plastic/Chrome – 810200 White Plastic/Chrome – 810201 17"L 20"D 30"H



#### zoey barstool

*Vinyl/Chrome* 15"L 17"D 31-35"H – 810834



#### banana barstool

White Vinyl/Chrome – 810103 Black Vinyl/Chrome – 810104 21"