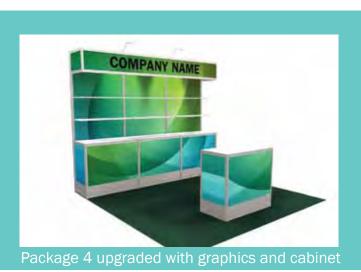

### **BOOTH EQUIPMENT**

Each 10' x 10' booth will be set with 8' high blue back drape, 3' high blue side drape, 1 - 6' x 30" blue skirted table, 2 Limerick chairs, 1 corrugated wastebasket, black booth carpeting, and a 7" x 44" one-line identification sign. By order of the Fire Marshal, **NOTHING MAY BE ATTACHED TO THIS DRAPE. PLEASE NOTE: THERE ARE NO SUBSTITUTIONS ALLOWED.** 