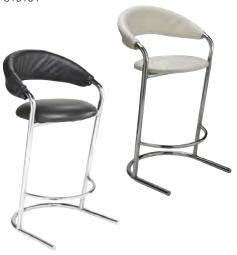

### **BOOTH EQUIPMENT**

Each 10' x 10' booth will be set with 8' high blue back drape, 3' high blue side drape, 1 - 6' x 30" blue skirted table, 2 Limerick chairs, 1 corrugated wastebasket, black booth carpeting, and a 7" x 44" one-line identification sign. By order of the Fire Marshal, **NOTHING MAY BE ATTACHED TO THIS DRAPE. PLEASE NOTE: THERE ARE NO SUBSTITUTIONS ALLOWED.** 