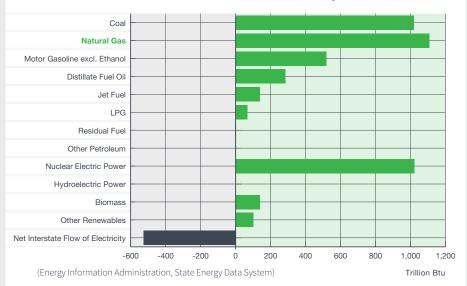

point.

Oil and natural gas and materials made from them have helped make our National Pastime better, livelier and more colorful - from the green playing surface to the uniforms, to stadium seating, even the baseball itself.

## **QUICK FACTS:**

- **5-5.25** ounces the weight of a big-league baseball.
- Last season's World Series triumph was the Cubs' first in 108 years.
- It can take more than 30 million kWh to power a single Major League Baseball stadium for a season according to electricchoice. com, much of that power generated by natural gas.
- Major League teams will travel about 1 million miles combined this season.

Visit us at: <a href="http://www.energytomorrow.org">http://www.energytomorrow.org</a>

# **ENERGIZING ILLINOIS**

## **ILLINOIS ENERGY CONSUMPTION ESTIMATES, 2014**



#### **ILLINOIS ENERGY PRODUCTION ESTIMATES 2014**



#### **ILLINOIS NET ELECTRICITY GENERATION BY SOURCE 2015**



## ON THE ISSUES

# RENEWABLE FUEL STANDARD



**John Shimkus** U.S. Representative

"With EPA set to take over the RFS program entirely in 2022, which should concern everyone, now is the time for us as policymakers to examine how the program can be improved to better reflect an evolving energy landscape. Without reform, neither producers nor blenders will have the certainty they need in the years ahead."

# **INFRASTRUCTURE**



**Todd Maisch**President and CEO,
Illinois Chamber of Commerce

"As our needs grow, so must our ability to move energy from where it is produced to where it is needed. That means more transmission lines to deliver energy from all generation source