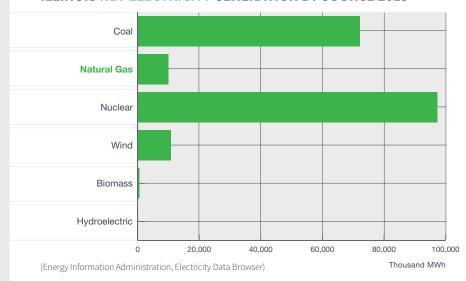

ore colorful - from the green playing surface to the uniforms, to stadium seating, even the baseball itself.

## **QUICK FACTS:**

- **5-5.25** ounces the weight of a big-league baseball.
- Last season's World Series triumph was the Cubs' first in 108 years.
- It can take more than 30 million kWh to power a single Major League Baseball stadium for a season according to electricchoice. com, much of that power generated by natural gas.
- Major League teams will travel about 1 million miles combined this season.

Visit us at: <a href="http://www.energytomorrow.org">http://www.energytomorrow.org</a>

# **ENERGIZING ILLINOIS**

## **ILLINOIS ENERGY CONSUMPTION ESTIMATES, 2014**



#### **ILLINOIS ENERGY PRODUCTION ESTIMATES 2014**



#### **ILLINOIS NET ELECTRICITY GENERATION BY SOURCE 2015**



## ON THE ISSUES

# RENEWABLE FUEL STANDARD



**John Shimkus** U.S. Representative

"With EPA set to take over the RFS program entirely in 2022, which should concern everyone, now is the time for us as policymakers to examine how the program can be improved to better reflect an evolving energy landscape. Without reform, neither producers nor blenders will have the certainty they need in the years ahead."

# **INFRASTRUCTURE**



**Todd Maisch**President and CEO,
Illinois Chamber of Commerce

"As our needs grow, so must our ability to move energy from where it is produced to where it is needed. That means more transmission lines to deliver energy from all generation sources and more pipelines to deliver oil and natural gas. We depend on plentiful and affordable energy. ... [T]hat means a