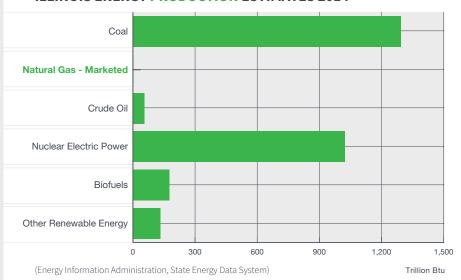

em have helped make our National Pastime better, livelier and more colorful - from the green playing surface to the uniforms, to stadium seating, even the baseball itself.

## **QUICK FACTS:**

- **5-5.25** ounces the weight of a big-league baseball.
- Last season's World Series triumph was the Cubs' first in 108 years.
- It can take more than 30 million kWh to power a single Major League Baseball stadium for a season according to electricchoice. com, much of that power generated by natural gas.
- Major League teams will travel about 1 million miles combined this season.

Visit us at: <a href="http://www.energytomorrow.org">http://www.energytomorrow.org</a>

# **ENERGIZING ILLINOIS**

## **ILLINOIS ENERGY CONSUMPTION ESTIMATES, 2014**



#### **ILLINOIS ENERGY PRODUCTION ESTIMATES 2014**



#### **ILLINOIS NET ELECTRICITY GENERATION BY SOURCE 2015**



## ON THE ISSUES

# RENEWABLE FUEL STANDARD



**John Shimkus** U.S. Representative

"With EPA set to take over the RFS program entirely in 2022, which should concern everyone, now is the time for us as policymakers to examine how the program can be improved to better reflect an evolving energy landscape. Without reform, neither producers nor blenders will have the certainty they need in the years ahead."

# **INFRASTRUCTURE**



**Todd Maisch**President and CEO,
Illinois Chamber of Commerce

"As our needs grow, so must our ability to move energy from where it is produced to where it is needed. That means more transmission lines to deliver energy from all generation sources and more pipelines to deliver oil and natural gas. W