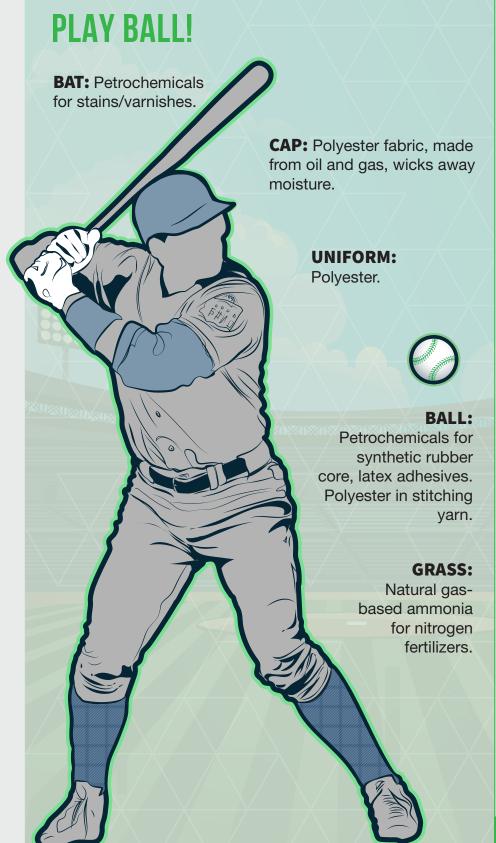

## Baseball illustrates this point.

Oil and natural gas and materials made from them have helped make our National Pastime better, livelier and more colorful - from the green playing surface to the uniforms, to stadium seating, even the baseball itself.

## **QUICK FACTS:**

- **5-5.25** ounces the weight of a big-league baseball.
- Last season's World Series triumph was the Cubs' first in 108 years.
- It can take more than 30 million kWh to power a single Major League Baseball stadium for a season according to electricchoice. com, much of that power generated by natural gas.
- Major League teams will travel about 1 million miles combined this season.