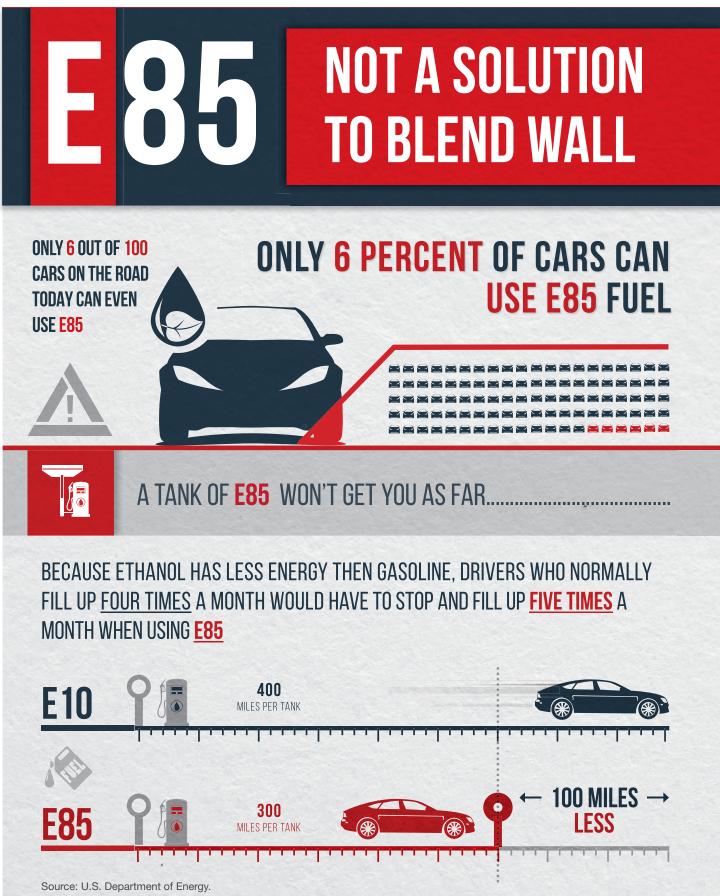

## **E85** COSTS MORE IN THE LONG RUN

FILLUPONFACTS.COM

|                                                                        | GAS                                 | <b>18</b><br>city | <b>20</b><br>Combined | <b>25</b><br>HIGHWAY | <b>\$2,100</b><br>Per year   |
|------------------------------------------------------------------------|-------------------------------------|-------------------|-----------------------|----------------------|------------------------------|
|                                                                        | <b>E85</b>                          | <b>13</b><br>CITY | 15<br>COMBINED        | <b>18</b><br>HIGHWAY | <b>\$3,200</b><br>Per year   |
| 2015 Ford F150 Pickup -<br>Regular Gasoline or <mark>E85</mark>        |                                     |                   |                       |                      |                              |
|                                                                        | GAS                                 | <b>19</b><br>city | <b>22</b><br>COMBINED | <b>29</b><br>Highway | <b>\$1,900</b><br>Per year   |
|                                                                        | <b>E85</b>                          | <b>14</b><br>CITY | <b>16</b><br>combined | <b>20</b><br>HIGHWAY | <b>\$3,000</b><br>Per year   |
| 2015 Chevrolet Impala -<br><b>Regular Gasoline or <mark>E85</mark></b> |                                     |                   |                       |                      |                              |
| (TA)                                                                   | GAS                                 | <b>20</b><br>CITY | <b>23</b><br>combined | <b>28</b><br>Highway | <b>\$2,050</b><br>Per year   |
| £ @                                                                    | <b>E85</b>                          | <b>14</b><br>CITY | 16<br>combined        | <b>19</b><br>HIGHWAY | <b>\$3,000</b><br>Per year   |
| 2015 Audi Q5-<br><b>Turbo, Premium Gasoline or</b>                     | E85                                 |                   |                       |                      |                              |
|                                                                        | GAS                                 | <b>27</b><br>CITY | <b>31</b><br>combined | <b>40</b><br>Highway | <b>\$ 1,350</b><br>Per year  |
|                                                                        | <b>E85</b>                          | <b>20</b><br>CITY | <b>23</b><br>COMBINED | <b>29</b><br>HIGHWAY | <b>\$2,100</b><br>Per year   |
| 2015 Ford Focus FWD FFV-<br>Regular Gasoline or E85                    |                                     |                   |                       | Sour                 | ce: U.S. Department of Energ |
|                                                                        | IERS <mark>Don</mark> "<br>Hanol Ga |                   | <b>85</b> , BUT TH    | HEY DO WAN           | Γ                            |
|                                                                        |                                     | Administration    | ΈΙΔ)                  |                      | 0.00                         |
| Source: U.S. E                                                         | Energy Information                  | Auministration    |                       |                      | 6.8%                         |