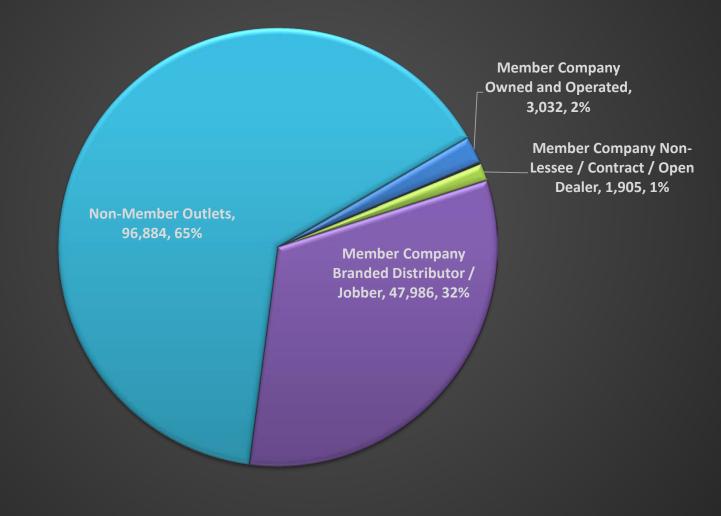

|                                                           |               | % of Member             |                                                |
|-----------------------------------------------------------|---------------|-------------------------|------------------------------------------------|
|                                                           | # of Member   | Company U.S.            |                                                |
| 2018                                                      | Company U.S.  | <b>Outlets to Total</b> |                                                |
|                                                           | Outlets as of | U.S. Outlets as of      |                                                |
|                                                           | 03/02/2018    | 03/02/2018              |                                                |
| Retail Outlet Category                                    |               |                         |                                                |
| Member Company Owned and Operated                         | 3,032         | 2%                      | Member Company Owned and Operated              |
| Member Company Lessee Dealer                              | 193           | 0%                      | Member Company Lessee Dealer                   |
| Member Company Non-Lessee / Contract / Open Dealer        | 1,905         | 1%                      | Member Company Non-Lessee / Contract / Open De |
| Member Company Branded Distributor / Jobber               | 47,986        | 32%                     | Member Company Branded Distributor / Jobber    |
| Total Member Company U.S. Outlets <sup>4</sup>            | 53,116        | 35%                     | Non-Member Outlets                             |
| Total 2017 U.S. Outlets <sup>3</sup>                      | 150,000       |                         |                                                |
|                                                           |               |                         |                                                |
|                                                           |               | % of Member             |                                                |
|                                                           |               | Company U.S.            |                                                |
|                                                           |               | Outlets to Total        |                                                |
|                                                           |               | Member Company          |                                                |
|                                                           |               | U.S. Outlets as of      |                                                |
|                                                           |               | 03/02/2018              |                                                |
| Total Member Company Outlets Offering Diesel <sup>5</sup> | 28,732        | 54%                     | Gasoline Sold in gallons (Retail + Wholesale)  |
| <u> </u>                                                  | ÷             |                         | Diesel Sold in gallons (Retail + Wholesale)    |
| 2                                                         |               |                         |                                                |

<sup>7</sup> Source: EIA.

|        | 96,884 |
|--------|--------|
| er     | 47,986 |
| Dealer | 1,905  |
|        | 193    |
|        | 3,032  |
|        |        |

| % (                   |  |
|-----------------------|--|
| Membe                 |  |
| Compar                |  |
| U.S. Sales t          |  |
| Total U.              |  |
| Sales <sup>7</sup> fo |  |
| 201                   |  |
| 51                    |  |
| 31                    |  |

## 2018 Retail Outlets by Owner and Operation