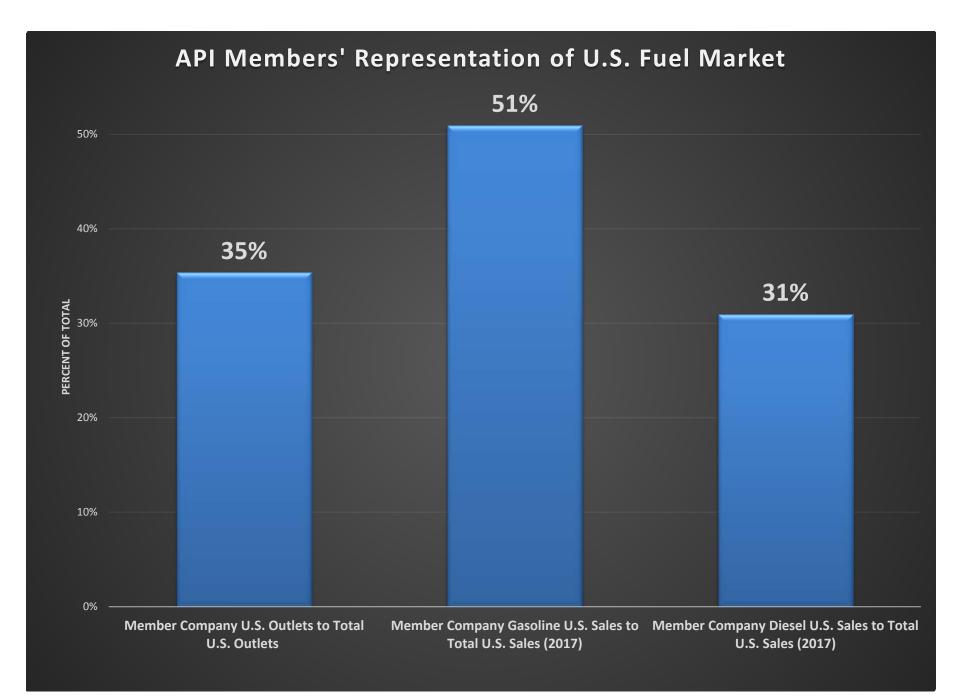

|                                                           |               | % of Member             |                                                |
|-----------------------------------------------------------|---------------|-------------------------|------------------------------------------------|
|                                                           | # of Member   | Company U.S.            |                                                |
| 2018                                                      | Company U.S.  | <b>Outlets to Total</b> |                                                |
|                                                           | Outlets as of | U.S. Outlets as of      |                                                |
|                                                           | 03/02/2018    | 03/02/2018              |                                                |
| Retail Outlet Category                                    |               |                         |                                                |
| Member Company Owned and Operated                         | 3,032         | 2%                      | Member Company Owned and Operated              |
| Member Company Lessee Dealer                              | 193           | 0%                      | Member Company Lessee Dealer                   |
| Member Company Non-Lessee / Contract / Open Dealer        | 1,905         | 1%                      | Member Company Non-Lessee / Contract / Open De |
| Member Company Branded Distributor / Jobber               | 47,986        | 32%                     | Member Company Branded Distributor / Jobber    |
| Total Member Company U.S. Outlets <sup>4</sup>            | 53,116        | 35%                     | Non-Member Outlets                             |
| Total 2017 U.S. Outlets <sup>3</sup>                      | 150,000       |                         |                                                |
|                                                           |               |                         |                                                |
|                                                           |               | % of Member             |                                                |
|                                                           |               | Company U.S.            |                                                |
|                                                           |               | Outlets to Total        |                                                |
|                                                           |               | Member Company          |                                                |
|                                                           |               | U.S. Outlets as of      |                                                |
|                                                           |               | 03/02/2018              |                                                |
| Total Member Company Outlets Offering Diesel <sup>5</sup> | 28,732        | 54%                     | Gasoline Sold in gallons (Retail + Wholesale)  |
| <u> </u>                                                  | ÷             |                         | Diesel Sold in gallons (Retail + Wholesale)    |
| 2                                                         |               |                         |                                                |

<sup>7</sup> Source: EIA.

|        | 96,884 |
|--------|--------|
| er     | 47,986 |
| Dealer | 1,905  |
|        | 193    |
|        | 3,032  |
|        |        |

| % (                   |  |
|-----------------------|--|
| Membe                 |  |
| Compar                |  |
| U.S. Sales t          |  |
| Total U.              |  |
| Sales <sup>7</sup> fo |  |
| 201                   |  |
| 51                    |  |
| 31                    |  |