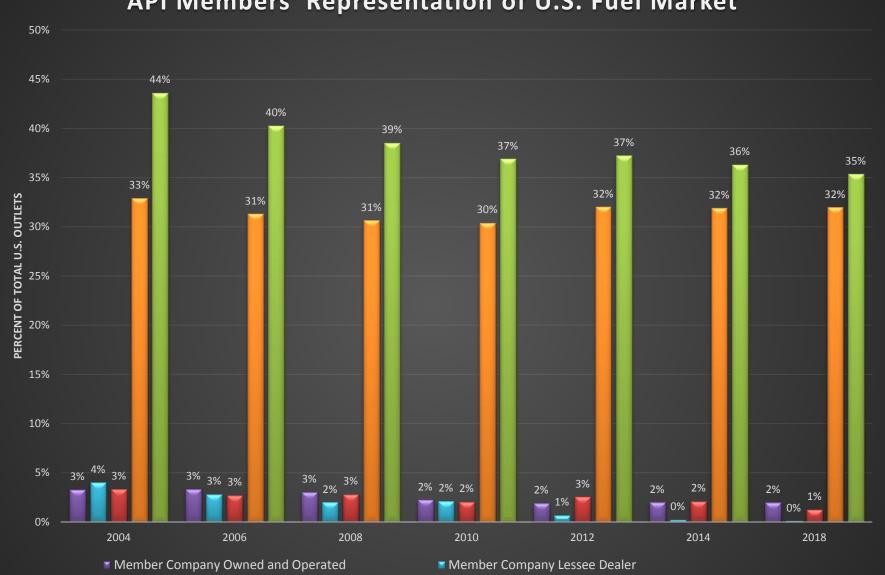

|                                                           |               | % of Member             |                                                |
|-----------------------------------------------------------|---------------|-------------------------|------------------------------------------------|
|                                                           | # of Member   | Company U.S.            |                                                |
| 2018                                                      | Company U.S.  | <b>Outlets to Total</b> |                                                |
|                                                           | Outlets as of | U.S. Outlets as of      |                                                |
|                                                           | 03/02/2018    | 03/02/2018              |                                                |
| Retail Outlet Category                                    |               |                         |                                                |
| Member Company Owned and Operated                         | 3,032         | 2%                      | Member Company Owned and Operated              |
| Member Company Lessee Dealer                              | 193           | 0%                      | Member Company Lessee Dealer                   |
| Member Company Non-Lessee / Contract / Open Dealer        | 1,905         | 1%                      | Member Company Non-Lessee / Contract / Open De |
| Member Company Branded Distributor / Jobber               | 47,986        | 32%                     | Member Company Branded Distributor / Jobber    |
| Total Member Company U.S. Outlets <sup>4</sup>            | 53,116        | 35%                     | Non-Member Outlets                             |
| Total 2017 U.S. Outlets <sup>3</sup>                      | 150,000       |                         |                                                |
|                                                           |               |                         |                                                |
|                                                           |               | % of Member             |                                                |
|                                                           |               | Company U.S.            |                                                |
|                                                           |               | Outlets to Total        |                                                |
|                                                           |               | Member Company          |                                                |
|                                                           |               | U.S. Outlets as of      |                                                |
|                                                           |               | 03/02/2018              |                                                |
| Total Member Company Outlets Offering Diesel <sup>5</sup> | 28,732        | 54%                     | Gasoline Sold in gallons (Retail + Wholesale)  |
| <u> </u>                                                  | ÷             |                         | Diesel Sold in gallons (Retail + Wholesale)    |
| 2                                                         |               |                         |                                                |

## **API Members' Representation of U.S. Fuel Market**

Member Company Non-Lessee / Contract / Open Dealer Member Company Branded Distributor / Jobber

Total Member Company U.S. Outlets